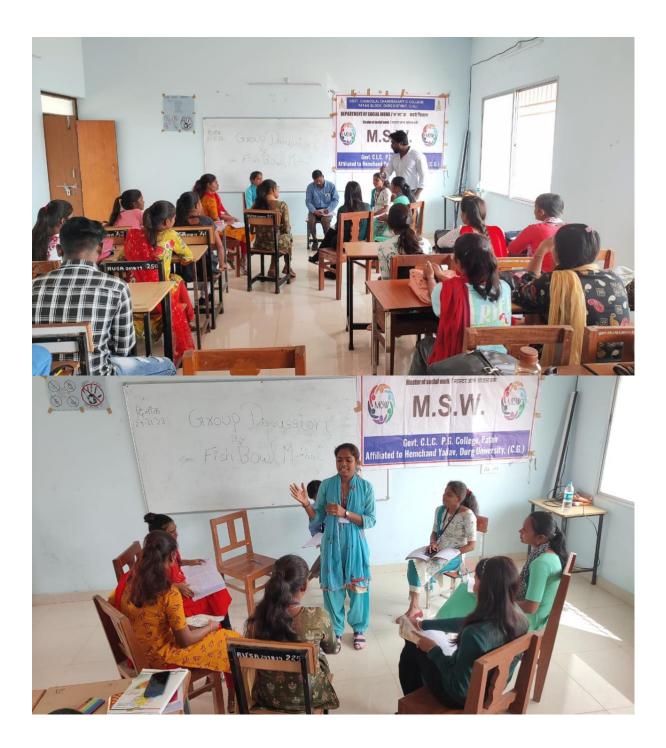

# Report on Group Discussion Using Fishbowl Method

Organized By: Department of Social Work Participants: Master of Social Work (MSW) Students and Bachelor of Arts (B.A.) Students Venue: [M.S.W CLASSROOM] Date: [29-11-2023]

## INTRODUCTION

The Department of Social Work organized a group discussion using the Fishbowl Method, a dynamic and participatory discussion format. This session aimed to enhance students' communication, critical thinking, and collaborative problem-solving skills. Participants included students from the Master of Social Work (MSW) program and Bachelor of Arts (B.A.) program.

A circle of chairs (inner circle) was arranged for the active participants (Fishbowl). The remaining students formed an outer circle, observing the discussion. Rules of Engagement:

Active participants in the Fishbowl initiated the discussion on the chosen topic. Observers could join the inner circle after tapping an active participant, thereby replacing them.