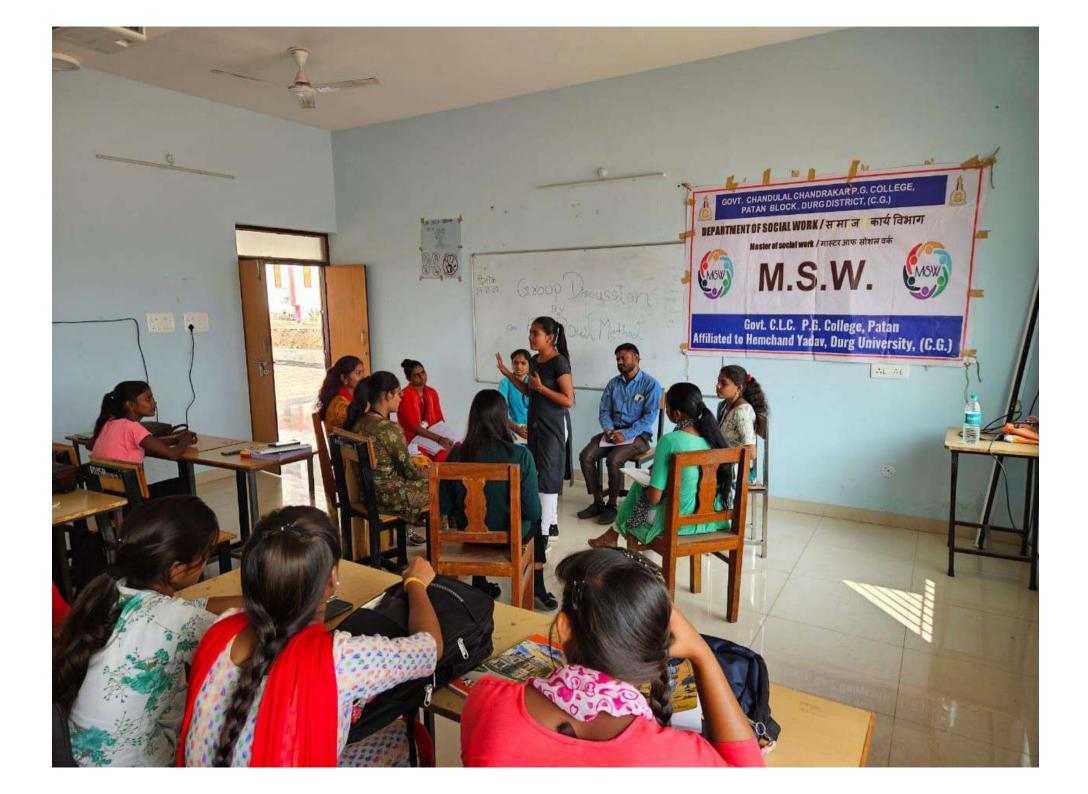

# Report on Group Discussion Using Fishbowl Method

Organized By: Department of Social Work Participants: Master of Social Work (MSW) Students and Bachelor of Arts (B.A.) Students Venue: [M.S.W CLASSROOM] Date: [29-11-2023]

## INTRODUCTION

The Department of Social Work organized a group discussion using the Fishbowl Method, a dynamic and participatory discussion format. This session aimed to enhance students' communication, critical thinking, and collaborative problem-solving skills. Participants included students from the Master of Social Work (MSW) program and Bachelor of Arts (B.A.) program.

A circle of chairs (inner circle) was arranged for the active participants (Fishbowl). The remaining students formed an outer circle, observing the discussion. Rules of Engagement:

Active participants in the Fishbowl initiated the discussion on the chosen topic. Observers could join the inner circle after tapping an active participant, thereby replacing them.